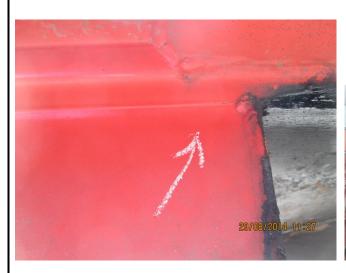

## CSC INSPECTION - SUDU756 LOWER SIDE RAIL

| Container Number<br>SUDU 7560048                                                                                                                                                                                                                                 | Location<br>LKCMB                | Survey Date<br>28/AUG/2014 | Survey Company<br>SINSPEC | Surveyor (Print Name)<br>NR |  |
|------------------------------------------------------------------------------------------------------------------------------------------------------------------------------------------------------------------------------------------------------------------|----------------------------------|----------------------------|---------------------------|-----------------------------|--|
| Manufacture Date 2010/07  This is to certify that an inspection of the lower side rails has been carried out in conformance to HSDG instructions and confirm that the container is fit or (unfit) (circle one) for continued safe service in conformance to CSC. |                                  |                            |                           |                             |  |
| Doors                                                                                                                                                                                                                                                            |                                  | Right Side Lower Rail      |                           | Front                       |  |
| O .                                                                                                                                                                                                                                                              |                                  |                            | <b>3</b>                  | T o                         |  |
| Condition Comments – 2 <sup>nd</sup> Forklift pocket entry found fissure paint - No action                                                                                                                                                                       |                                  |                            |                           |                             |  |
| Yellow Area: Primary                                                                                                                                                                                                                                             | Green Area: Second               | ary                        |                           |                             |  |
| Front                                                                                                                                                                                                                                                            | Front Left Side Lower Rail Doors |                            |                           |                             |  |
| Q I                                                                                                                                                                                                                                                              | A N                              |                            | 3 8                       | r o                         |  |
| Condition Comments - OK                                                                                                                                                                                                                                          |                                  |                            |                           |                             |  |
|                                                                                                                                                                                                                                                                  |                                  |                            |                           |                             |  |
|                                                                                                                                                                                                                                                                  |                                  |                            |                           |                             |  |
| ATTACH PHOTOS HERE                                                                                                                                                                                                                                               |                                  |                            |                           |                             |  |
|                                                                                                                                                                                                                                                                  |                                  |                            |                           |                             |  |
|                                                                                                                                                                                                                                                                  |                                  |                            |                           |                             |  |
| 29/08/2014 -11 - 26                                                                                                                                                                                                                                              |                                  |                            |                           |                             |  |
|                                                                                                                                                                                                                                                                  |                                  |                            |                           |                             |  |