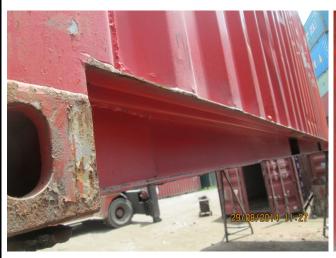

## CSC INSPECTION - SUDU756 LOWER SIDE RAIL

| Container Number<br>SUDU 7560048                                                                                                                                                                                                                                 | Location<br>LKCMB                | Survey Date<br>28/AUG/2014 | Survey Company<br>SINSPEC | Surveyor (Print Name)<br>NR |  |
|------------------------------------------------------------------------------------------------------------------------------------------------------------------------------------------------------------------------------------------------------------------|----------------------------------|----------------------------|---------------------------|-----------------------------|--|
| Manufacture Date 2010/07  This is to certify that an inspection of the lower side rails has been carried out in conformance to HSDG instructions and confirm that the container is fit or (unfit) (circle one) for continued safe service in conformance to CSC. |                                  |                            |                           |                             |  |
| Doors                                                                                                                                                                                                                                                            |                                  | Right Side Lower Rail      |                           | Front                       |  |
| O .                                                                                                                                                                                                                                                              |                                  |                            | <b>3</b>                  | T o                         |  |
| Condition Comments – 2 <sup>nd</sup> Forklift pocket entry found fissure paint - No action                                                                                                                                                                       |                                  |                            |                           |                             |  |
| Yellow Area: Primary                                                                                                                                                                                                                                             | Green Area: Second               | ary                        |                           |                             |  |
| Front                                                                                                                                                                                                                                                            | Front Left Side Lower Rail Doors |                            |                           |                             |  |
| Q I                                                                                                                                                                                                                                                              | A N                              |                            | 3 8                       | r o                         |  |
| Condition Comments - OK                                                                                                                                                                                                                                          |                                  |                            |                           |                             |  |
|                                                                                                                                                                                                                                                                  |                                  |                            |                           |                             |  |
|                                                                                                                                                                                                                                                                  |                                  |                            |                           |                             |  |
| ATTACH PHOTOS HERE                                                                                                                                                                                                                                               |                                  |                            |                           |                             |  |
|                                                                                                                                                                                                                                                                  |                                  |                            |                           |                             |  |
|                                                                                                                                                                                                                                                                  |                                  |                            |                           |                             |  |
| 29/08/2014 -11 - 26                                                                                                                                                                                                                                              |                                  |                            |                           |                             |  |
|                                                                                                                                                                                                                                                                  |                                  |                            |                           |                             |  |